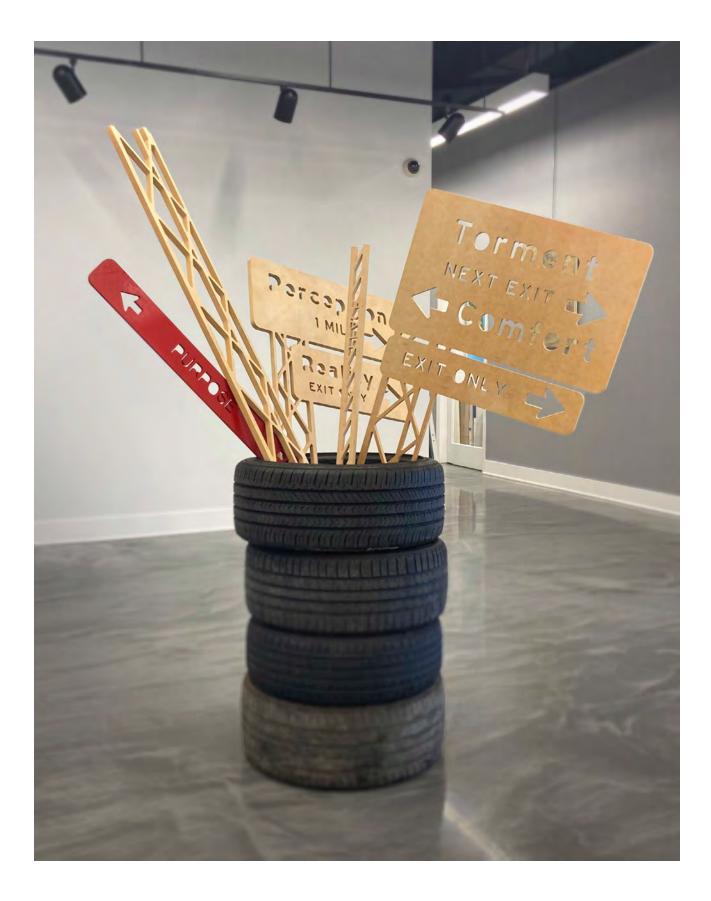

Lost Road to Paradise 2022 MDF, automotive paint, performance tires 98 x 70 x 62in

Promised Land 2023 woodtype letterpress 15x36in trifold edition of 25