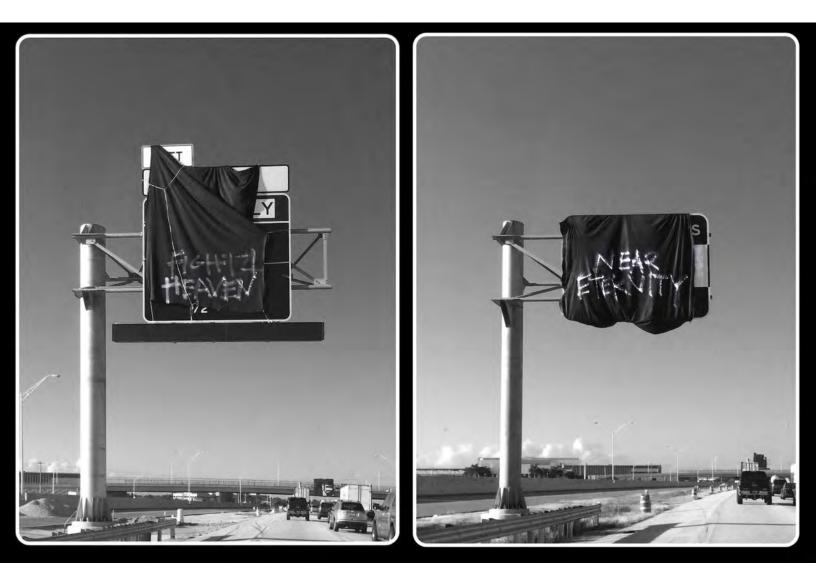

FIGHT4HEAVEN

NEAR ETERNITY

Highways Series 2023 digital photography 24 x 18in each

Freeway Ends Permanent collection of the Ratcliffe Art + Design Incubator 2019 Computer routed medium density fiberboard 120" x 152" x 15"