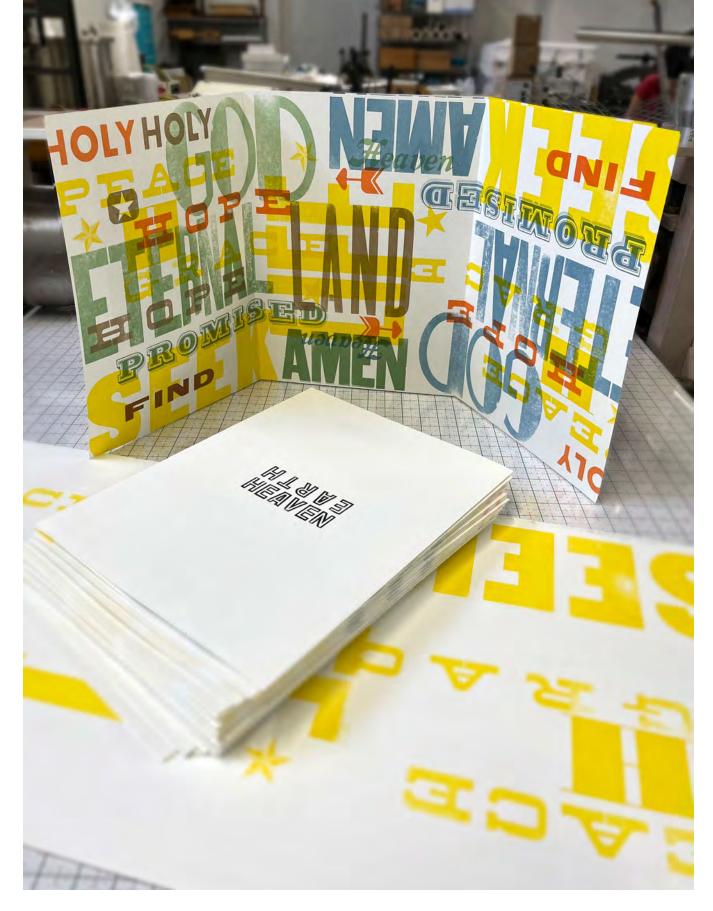

Lost Road to Paradise 2022 MDF, automotive paint, performance tires 98 x 70 x 62in

Promised Land 2023 woodtype letterpress 15x36in trifold edition of 25