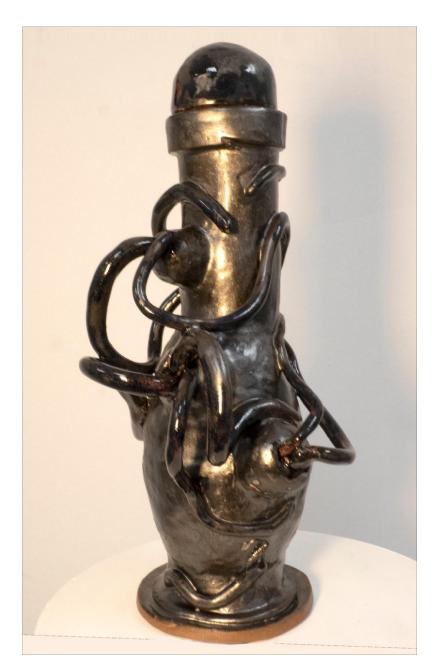

Title: Vase, rust and blue

Dimensions: 12" tall, 12' diameter

Medium: glazed ceramic

Title: My Sung Vase

Dimensions: 14" tall, including lid

Medium: glazed ceramic, tri-footed vessel

Page 5

Title: Reliquary # 5 (lidded vessel)