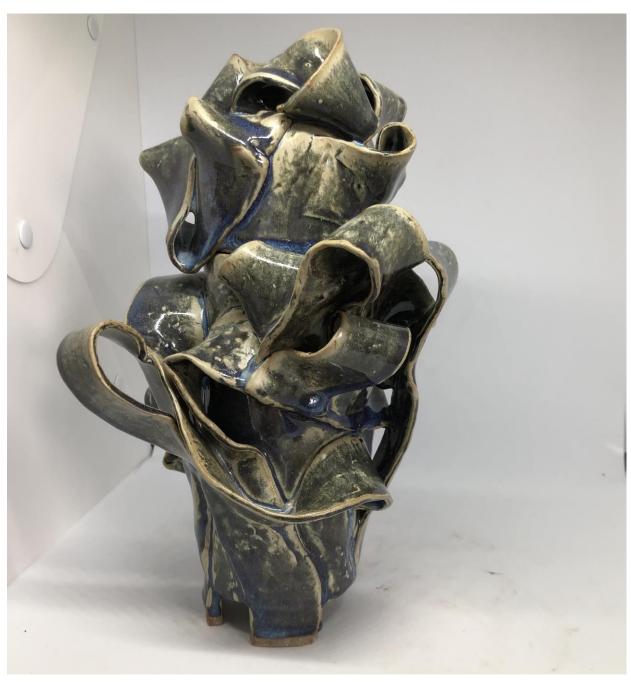

Dimensions: 12" tall

Medium: ceramic

Page 6

Title: bowl for Mars

Dimensions: 12" diameter

Medium: ceramic, pigmented surface

Page 7

Title: Vase in formation (for Umberto)