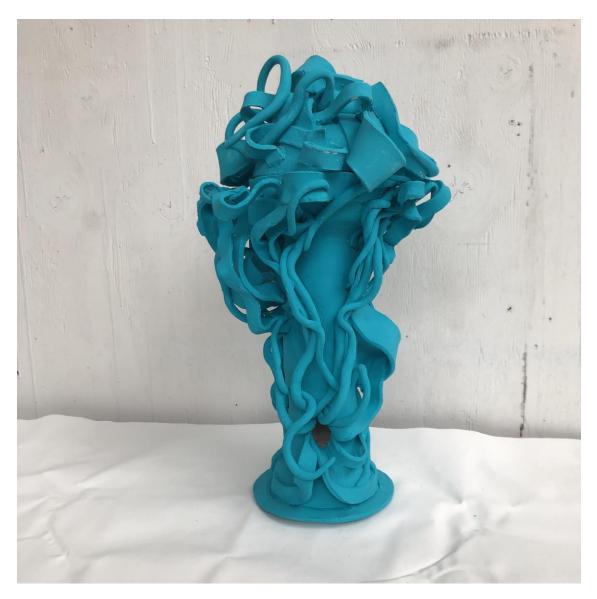

Dimensions: 12' tall

Medium: glazed ceramic 2022

Title: black vessel with cap

Dimensions: 16' tall

Medium: glazed ceramic

Page 9

Title: entangled

Dimensions: 14' tall

Medium: ceramic, pigmented