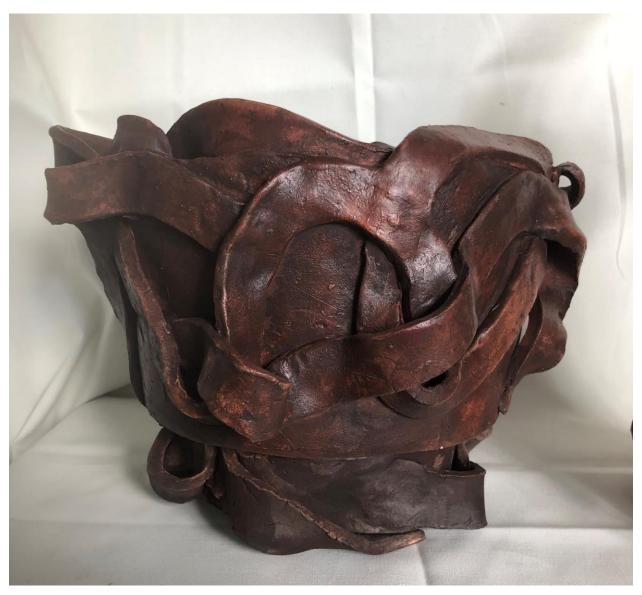

Dimensions: 12" tall

Medium: ceramic

Page 6

Title: bowl for Mars

Dimensions: 12" diameter

Medium: ceramic, pigmented surface

Page 7

Title: Vase in formation (for Umberto)