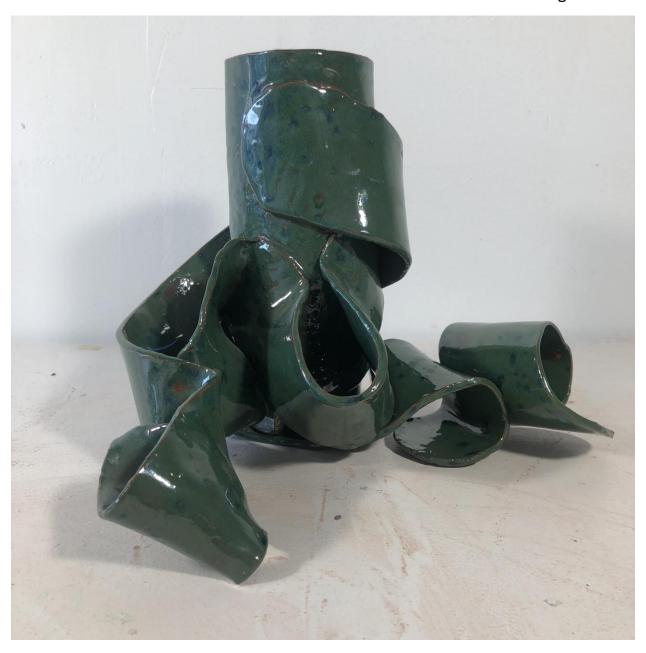

Dimensions: 12' tall

Medium: glazed ceramic 2022

Title: black vessel with cap

Dimensions: 16' tall

Medium: glazed ceramic

Page 9

Title: entangled

Dimensions: 14' tall