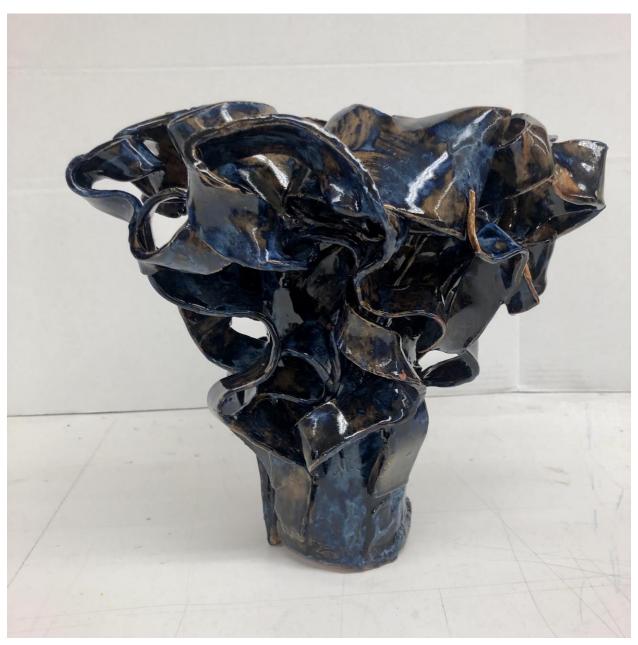

Title: Vase, rust and blue

Dimensions: 12" tall, 12' diameter

Medium: glazed ceramic

Title: My Sung Vase

Dimensions: 14" tall, including lid

Medium: glazed ceramic, tri-footed vessel

Page 5

Title: Reliquary # 5 (lidded vessel)