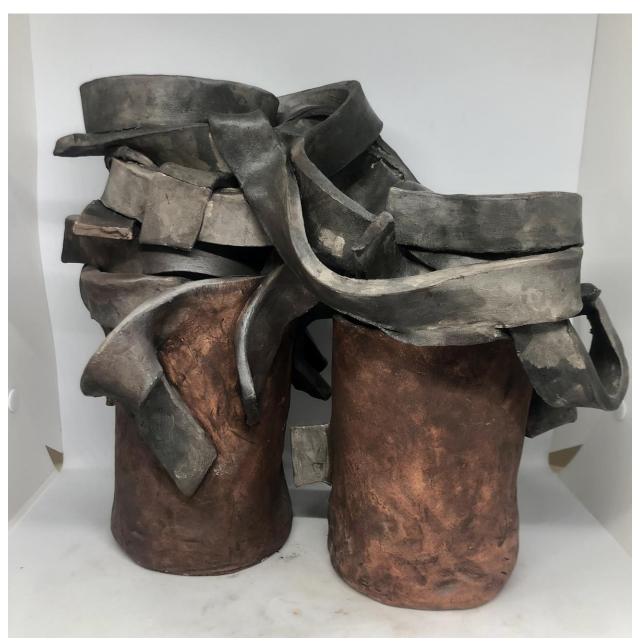

Dimensions: 12' tall

Medium: glazed ceramic 2022

Title: black vessel with cap

Dimensions: 16' tall

Medium: glazed ceramic

Page 9

Title: entangled

Dimensions: 14' tall

Medium: ceramic, pigmented