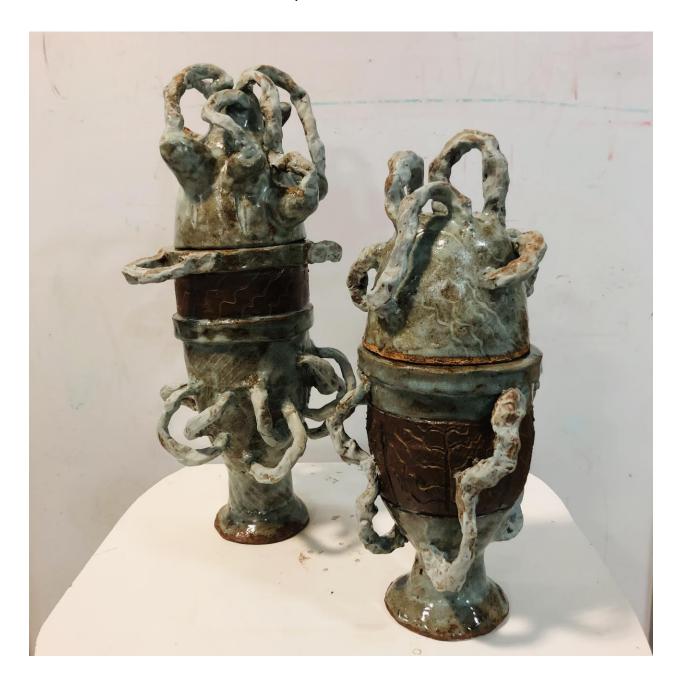

## WALTER O'NEILL vessel sculptures

Title: Twin vessels with lids

Dimensions: 19" tall, including lids

Medium: ceramic, glazed and pigmented