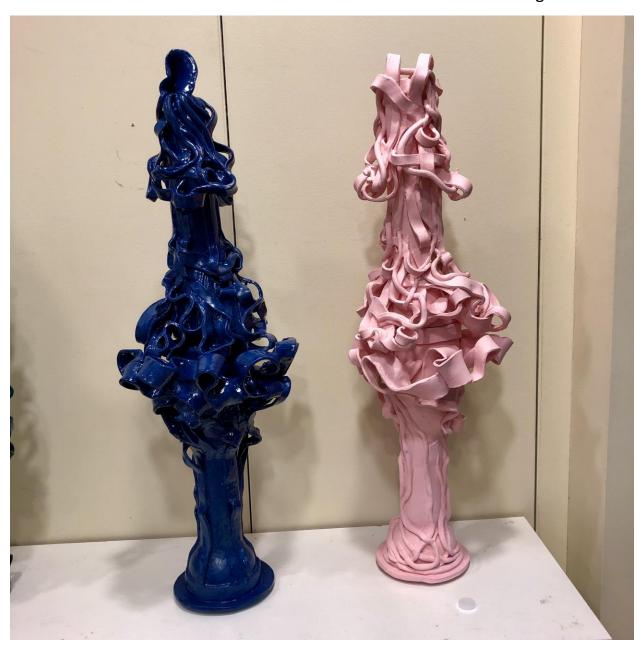

## WALTER O'NEILL vessel sculptures

Title: Twin vessels with lids

Dimensions: 19" tall, including lids

Medium: ceramic, glazed and pigmented