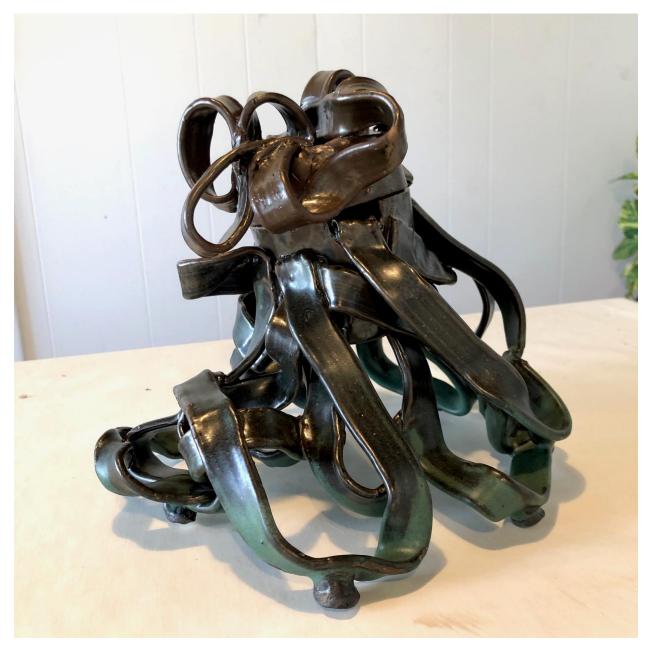

Dimensions: 12" tall

Medium: ceramic

Page 6

Title: bowl for Mars

Dimensions: 12" diameter

Medium: ceramic, pigmented surface

Page 7

Title: Vase in formation (for Umberto)